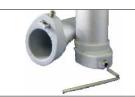

## OPTIONAL FOR BEACH UMBRELLA

Joint for beach umbrella

System mod. Scirocco
To fix pole with Allen key

Windproof Vent

Valance mod. Charleston