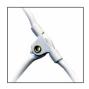

## Assisted and safety umbrella closing system mod. *Diamante*.

Allows closing the beach umbrella simply by lowering without having to adjust springs or press buttons. Collar and crown in special technopolymer elastomerised and stabilised.