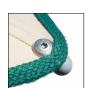

10 ribs diameter 5 in hot-dip galvanised steel with layer of high quality epoxy powder paint made from harmonic steel wire. A thin brass sheet joins the short rib to the long rib. Joints are protected by an oval piece of *Sky fabric*.