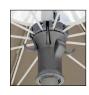

## Assisted and safety umbrella closing system mod. *Diamante*.

Allows closing the beach umbrella simply by lowering without having to adjust springs or press buttons. Collar and crown in special technopolymer elastomerised and stabilised.