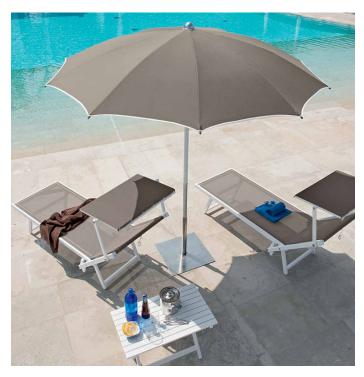

## CEZANNE

## CLASSIC BEACH UMBRELLA WITHOUT VALANCE

\* For the base see accessories page

| Diameter (cm.) | Ribs<br>(cm/n°) | Weight (Kg.) | Вох                                                        |
|----------------|-----------------|--------------|------------------------------------------------------------|
| Ø 180          | 90 / 10         | 4,30         | 5 pz. / 28 × 28 × 150 cm.<br>m <sup>3</sup> 0,12 Kg. 22,50 |
| Ø 200          | 100 / 10        | 4,70         | 5 pz. / 28 × 28 × 150 cm.<br>m³ 0,12 Kg. 24,10             |
| Ø 220          | 110/10          | 5,10         | 5 pz. / 28 × 28 × 150 cm.<br>m <sup>3</sup> 0,13 Kg. 25,70 |
| Ø 240          | 120 / 10        | 5,50         | 5 pz. / 28 × 28 × 170 cm.<br>m³ 0,13 Kg. 27,30             |
| Ø 260          | 130 / 10        | 5,90         | 5 pz. / 28 × 28 × 170 cm.<br>m³ 0,13 Kg. 28,90             |

Upper pole has female coupling and *Baionetta* locking system.

Stainless steel knob.

Fabric fixed using a screw system making it more long-lasting.

World exclusivity of **TEMPOTEST PARÀ** mare fabrics, 100% MADE IN ITALY, made especially in h. 115 to allow the use of the selvedge on the edges, helping to increase its life. 100% acrylic, mass dyed, colour fast with 6-year guarantee, exceptionally long-lasting also thanks to its weight of 290 gr/sqm.