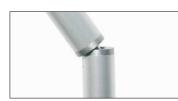

## Assisted and safety umbrella closing system mod. *Diamante*.

Allows closing the beach umbrella simply by lowering without having to adjust springs or press buttons. Collar and crown in special technopolymer elastomerised and stabilised.